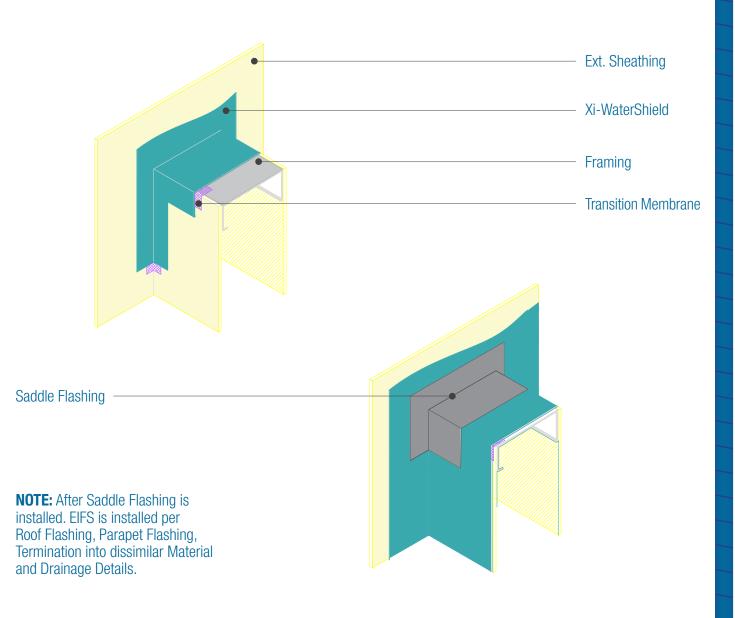

## WaterShield Xterior Insulation Saddle Flashing

Date. 06-15-2021 | Detail. WSXI.VII.3 v1

## NOTES:

1. FXI WaterShield transition and accessory products and installation can be found in the project specifications, product datasheets and the WaterShield Details. 2. Responsibility of the flashing is not necessarily that of the plastering contractor and should be denoted in the contract documents.